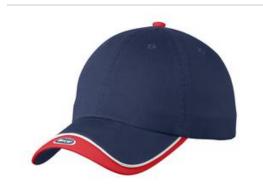

## PORT AUTHORITY.

A colorblock double visor effect with piping—in popular flag color combinations—make this cap truly unique.

Port Authority<sup>®</sup> Double Visor Cap C828

- Fabric: 100% cotton twill
- Structure: Unstructured
- Profile: Low
- Closure: Hook and loop